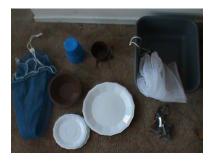

### Dish Set, Wash Basin and Dish/Laundry Bags

- 4 large white plates
- 4 smaller plates
- 4 brown bowls
- 4 brown cups
- 3 blue tumblers
- 1 mesh dish bag
- 1 mesh laundry bag
- 2 sets of tablecloth clips
- Medium size wash basin