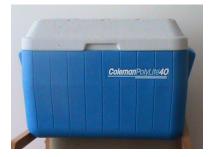

### **Coleman Polylite 40 Cooler**

- Blue with fixed handles - no tray

\$10.00