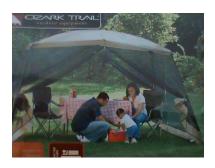

#### Ozark Trail 12' x 9' (3.65m x 2.74m) Polyester Dome Screen House

- Perfect shelter for backyard picnics, barbecues or camping
- Polyester canopy is durable and lightweight
- Easy setup and chain-corded steel pole construction
- Includes carry bag