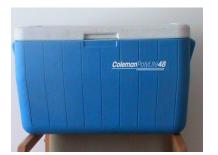

#### **Coleman Polylite 48 Coolers**

- Red with pull handles and tray
- Blue with fixed handles no tray

\$10.00 \$5.00