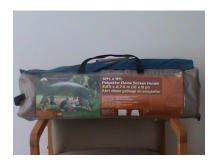

#### Ozark Trail 12' x 9' (3.65m x 2.74m) Polyester Dome Screen House

- Perfect shelter for backyard picnics, barbecues or camping
- Polyester canopy is durable and lightweight
- Easy setup and chain-corded steel pole construction
- Includes carry bag