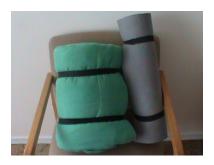

# **Sleeping Bag and Ground Sheet**

Summer sleeping bag 2-3 lbs and poly ground sheet

\$10.00