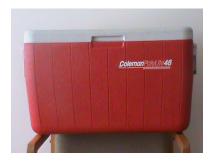

#### **Coleman Polylite 48 Coolers**

- Red with pull handles and tray
- Blue with fixed handles no tray

\$10.00 \$5.00